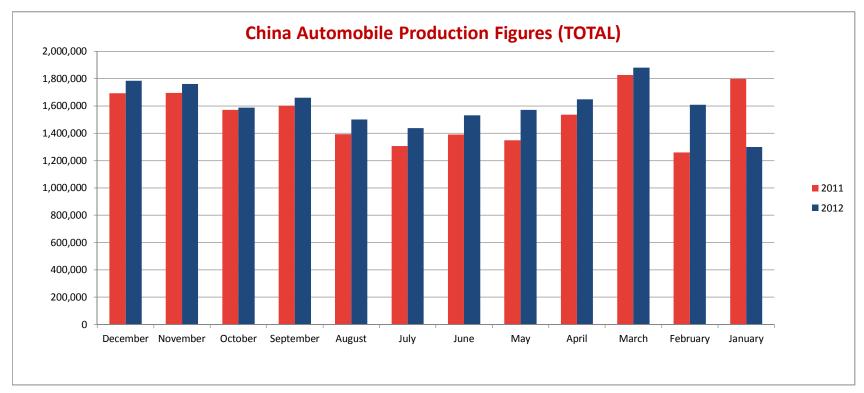

### **1. China Manufacturing & Sales Figures Automobiles**

|             |      | Sales            |                |                     | Production       |                |                     |
|-------------|------|------------------|----------------|---------------------|------------------|----------------|---------------------|
|             |      | Automobile Total | Passenger Cars | Commercial Vehicles | Automobile Total | Passenger Cars | Commercial Vehicles |
| Accumulated |      | 19,283,484       | 15,493,604     | 3,789,880           | 19,271,144       | 15,524,460     | 3,746,684           |
| December    | 2012 | 1,809,900        | 1,462,900      | 347,000             | 1,784,900        | 1,442,300      | 342,600             |
| November    | 2012 | 1,791,000        | 1,461,300      | 329,700             | 1,761,400        | 1,432,000      | 329,400             |
| October     | 2012 | 1,606,000        | 1,298,900      | 307,100             | 1,587,000        | 1,280,200      | 306,800             |
| September   | 2012 | 1,617,400        | 1,315,600      | 301,800             | 1,660,900        | 1,352,800      | 308,100             |
| August      | 2012 | 1,495,200        | 1,218,900      | 276,300             | 1,501,400        | 1,228,500      | 272,900             |
| July        | 2012 | 1,379,400        | 1,120,200      | 259,200             | 1,437,100        | 1,184,800      | 252,300             |
| June        | 2012 | 1,557,500        | 1,284,200      | 273,300             | 1,531,300        | 1,258,800      | 272,500             |
| May         | 2012 | 1,607,200        | 1,281,900      | 325,300             | 1,570,900        | 1,269,100      | 301,800             |
| April       | 2012 | 1,624,412        | 1,276,038      | 348,374             | 1,647,562        | 1,305,151      | 342,411             |
| March       | 2012 | 1,838,572        | 1,399,966      | 438,606             | 1,880,582        | 1,455,809      | 424,773             |
| February    | 2012 | 1,567,100        | 1,213,100      | 354,000             | 1,608,700        | 1,261,500      | 347,200             |
| January     | 2012 | 1,389,800        | 1,160,600      | 229,200             | 1,299,400        | 1,053,500      | 245,900             |
| Accumulated |      | 18,505,100       | 14,472,400     | 4,032,700           | 18,418,900       | 14,485,300     | 3,933,600           |
| December    | 2011 | 1,689,600        | 1,368,900      | 320,700             | 1,692,000        | 1,364,200      | 327,800             |
| November    | 2011 | 1,656,000        | 1,343,700      | 312,300             | 1,695,000        | 1,374,100      | 320,900             |
| October     | 2011 | 1,524,822        | 1,220,779      | 304,043             | 1,570,211        | 1,261,809      | 308,402             |
| September   | 2011 | 1,646,086        | 1,319,502      | 326,584             | 1,602,052        | 1,275,034      | 327,018             |
| August      | 2011 | 1,352,692        | 1,069,519      | 283,173             | 1,393,000        | 1,116,800      | 276,200             |
| July        | 2011 | 1,275,300        | 1,011,800      | 263,500             | 1,306,100        | 1,050,400      | 255,700             |
| June        | 2011 | 1,435,900        | 1,109,200      | 326,700             | 1,390,837        | 1,094,657      | 296,180             |
| May         | 2011 | 1,382,800        | 1,042,900      | 339,900             | 1,348,900        | 1,040,900      | 308,000             |
| April       | 2011 | 1,552,000        | 1,142,300      | 409,700             | 1,535,300        | 1,156,600      | 378,700             |
| March       | 2011 | 1,828,500        | 1,347,600      | 480,900             | 1,827,300        | 1,383,400      | 443,900             |
| February    | 2011 | 1,267,000        | 967,200        | 299,800             | 1,260,300        | 969,300        | 291,000             |
| January     | 2011 | 1,894,400        | 1,529,000      | 365,400             | 1,797,900        | 1,398,100      | 399,800             |

## **1.2 China Automobile Production Figures (TOTAL)**