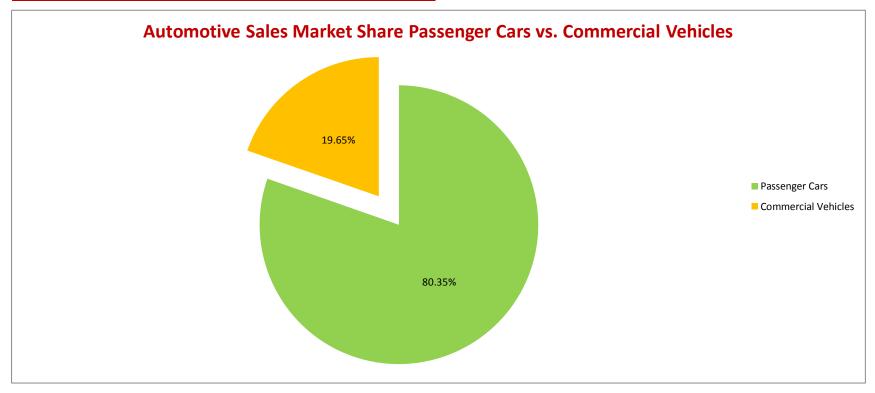

# 2. China Manufacturing & Sales Figures Automobiles

|                  | SALES 2012     |                            | TOT              | AL PRODUCTION 2 | 2012           |
|------------------|----------------|----------------------------|------------------|-----------------|----------------|
| Automobile Total | Passenger Cars | <b>Commercial Vehicles</b> | Automobile Total | Passenger Cars  | Commercial Veh |
| 19,283,484       | 15,493,604     | 3,789,880                  | 19,271,144       | 15,524,460      | 3,746,684      |
| 100.00%          | 80.35%         | 19.65%                     | 100.00%          | 80.56%          | 19.44%         |

## 2.6 Automotive Sales Market Share Passenger Cars vs. Commercial Vehicles