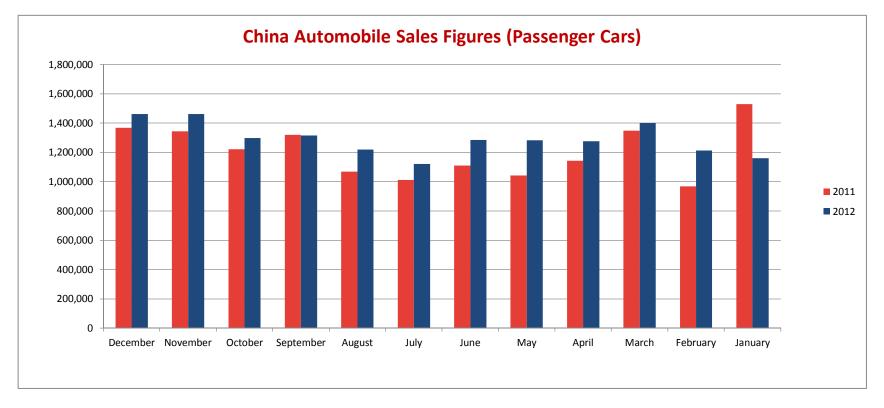

### **1. China Manufacturing & Sales Figures Automobiles**

|             |      | Sales            |                |                     | Production       |                |                     |
|-------------|------|------------------|----------------|---------------------|------------------|----------------|---------------------|
|             |      | Automobile Total | Passenger Cars | Commercial Vehicles | Automobile Total | Passenger Cars | Commercial Vehicles |
| Accumulated |      | 19,283,484       | 15,493,604     | 3,789,880           | 19,271,144       | 15,524,460     | 3,746,684           |
| December    | 2012 | 1,809,900        | 1,462,900      | 347,000             | 1,784,900        | 1,442,300      | 342,600             |
| November    | 2012 | 1,791,000        | 1,461,300      | 329,700             | 1,761,400        | 1,432,000      | 329,400             |
| October     | 2012 | 1,606,000        | 1,298,900      | 307,100             | 1,587,000        | 1,280,200      | 306,800             |
| September   | 2012 | 1,617,400        | 1,315,600      | 301,800             | 1,660,900        | 1,352,800      | 308,100             |
| August      | 2012 | 1,495,200        | 1,218,900      | 276,300             | 1,501,400        | 1,228,500      | 272,900             |
| July        | 2012 | 1,379,400        | 1,120,200      | 259,200             | 1,437,100        | 1,184,800      | 252,300             |
| June        | 2012 | 1,557,500        | 1,284,200      | 273,300             | 1,531,300        | 1,258,800      | 272,500             |
| May         | 2012 | 1,607,200        | 1,281,900      | 325,300             | 1,570,900        | 1,269,100      | 301,800             |
| April       | 2012 | 1,624,412        | 1,276,038      | 348,374             | 1,647,562        | 1,305,151      | 342,411             |
| March       | 2012 | 1,838,572        | 1,399,966      | 438,606             | 1,880,582        | 1,455,809      | 424,773             |
| February    | 2012 | 1,567,100        | 1,213,100      | 354,000             | 1,608,700        | 1,261,500      | 347,200             |
| January     | 2012 | 1,389,800        | 1,160,600      | 229,200             | 1,299,400        | 1,053,500      | 245,900             |
| Accumulated |      | 18,505,100       | 14,472,400     | 4,032,700           | 18,418,900       | 14,485,300     | 3,933,600           |
| December    | 2011 | 1,689,600        | 1,368,900      | 320,700             | 1,692,000        | 1,364,200      | 327,800             |
| November    | 2011 | 1,656,000        | 1,343,700      | 312,300             | 1,695,000        | 1,374,100      | 320,900             |
| October     | 2011 | 1,524,822        | 1,220,779      | 304,043             | 1,570,211        | 1,261,809      | 308,402             |
| September   | 2011 | 1,646,086        | 1,319,502      | 326,584             | 1,602,052        | 1,275,034      | 327,018             |
| August      | 2011 | 1,352,692        | 1,069,519      | 283,173             | 1,393,000        | 1,116,800      | 276,200             |
| July        | 2011 | 1,275,300        | 1,011,800      | 263,500             | 1,306,100        | 1,050,400      | 255,700             |
| June        | 2011 | 1,435,900        | 1,109,200      | 326,700             | 1,390,837        | 1,094,657      | 296,180             |
| May         | 2011 | 1,382,800        | 1,042,900      | 339,900             | 1,348,900        | 1,040,900      | 308,000             |
| April       | 2011 | 1,552,000        | 1,142,300      | 409,700             | 1,535,300        | 1,156,600      | 378,700             |
| March       | 2011 | 1,828,500        | 1,347,600      | 480,900             | 1,827,300        | 1,383,400      | 443,900             |
| February    | 2011 | 1,267,000        | 967,200        | 299,800             | 1,260,300        | 969,300        | 291,000             |
| January     | 2011 | 1,894,400        | 1,529,000      | 365,400             | 1,797,900        | 1,398,100      | 399,800             |

## **1.4 China Automobile Sales Figures (Passenger Cars)**