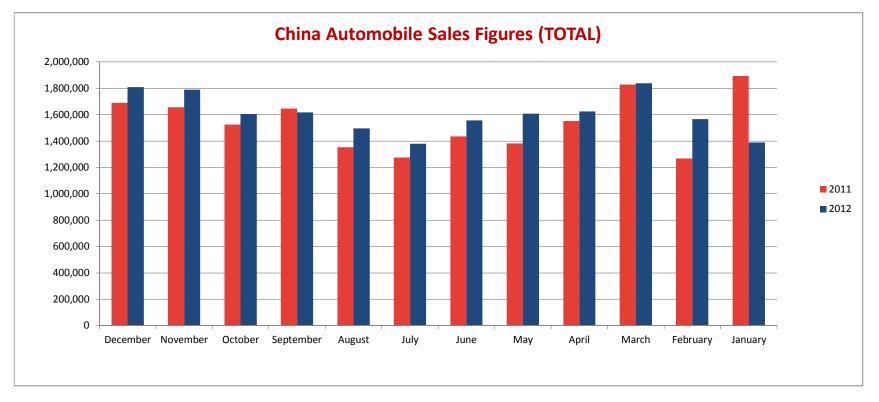

### **1. China Manufacturing & Sales Figures Automobiles**

|             |      | Sales            |                |                     | Production       |                |                     |
|-------------|------|------------------|----------------|---------------------|------------------|----------------|---------------------|
|             |      | Automobile Total | Passenger Cars | Commercial Vehicles | Automobile Total | Passenger Cars | Commercial Vehicles |
| Accumulated |      | 19,283,484       | 15,493,604     | 3,789,880           | 19,271,144       | 15,524,460     | 3,746,684           |
| December    | 2012 | 1,809,900        | 1,462,900      | 347,000             | 1,784,900        | 1,442,300      | 342,600             |
| November    | 2012 | 1,791,000        | 1,461,300      | 329,700             | 1,761,400        | 1,432,000      | 329,400             |
| October     | 2012 | 1,606,000        | 1,298,900      | 307,100             | 1,587,000        | 1,280,200      | 306,800             |
| September   | 2012 | 1,617,400        | 1,315,600      | 301,800             | 1,660,900        | 1,352,800      | 308,100             |
| August      | 2012 | 1,495,200        | 1,218,900      | 276,300             | 1,501,400        | 1,228,500      | 272,900             |
| July        | 2012 | 1,379,400        | 1,120,200      | 259,200             | 1,437,100        | 1,184,800      | 252,300             |
| June        | 2012 | 1,557,500        | 1,284,200      | 273,300             | 1,531,300        | 1,258,800      | 272,500             |
| May         | 2012 | 1,607,200        | 1,281,900      | 325,300             | 1,570,900        | 1,269,100      | 301,800             |
| April       | 2012 | 1,624,412        | 1,276,038      | 348,374             | 1,647,562        | 1,305,151      | 342,411             |
| March       | 2012 | 1,838,572        | 1,399,966      | 438,606             | 1,880,582        | 1,455,809      | 424,773             |
| February    | 2012 | 1,567,100        | 1,213,100      | 354,000             | 1,608,700        | 1,261,500      | 347,200             |
| January     | 2012 | 1,389,800        | 1,160,600      | 229,200             | 1,299,400        | 1,053,500      | 245,900             |
| Accumulated |      | 18,505,100       | 14,472,400     | 4,032,700           | 18,418,900       | 14,485,300     | 3,933,600           |
| December    | 2011 | 1,689,600        | 1,368,900      | 320,700             | 1,692,000        | 1,364,200      | 327,800             |
| November    | 2011 | 1,656,000        | 1,343,700      | 312,300             | 1,695,000        | 1,374,100      | 320,900             |
| October     | 2011 | 1,524,822        | 1,220,779      | 304,043             | 1,570,211        | 1,261,809      | 308,402             |
| September   | 2011 | 1,646,086        | 1,319,502      | 326,584             | 1,602,052        | 1,275,034      | 327,018             |
| August      | 2011 | 1,352,692        | 1,069,519      | 283,173             | 1,393,000        | 1,116,800      | 276,200             |
| July        | 2011 | 1,275,300        | 1,011,800      | 263,500             | 1,306,100        | 1,050,400      | 255,700             |
| June        | 2011 | 1,435,900        | 1,109,200      | 326,700             | 1,390,837        | 1,094,657      | 296,180             |
| May         | 2011 | 1,382,800        | 1,042,900      | 339,900             | 1,348,900        | 1,040,900      | 308,000             |
| April       | 2011 | 1,552,000        | 1,142,300      | 409,700             | 1,535,300        | 1,156,600      | 378,700             |
| March       | 2011 | 1,828,500        | 1,347,600      | 480,900             | 1,827,300        | 1,383,400      | 443,900             |
| February    | 2011 | 1,267,000        | 967,200        | 299,800             | 1,260,300        | 969,300        | 291,000             |
| January     | 2011 | 1,894,400        | 1,529,000      | 365,400             | 1,797,900        | 1,398,100      | 399,800             |