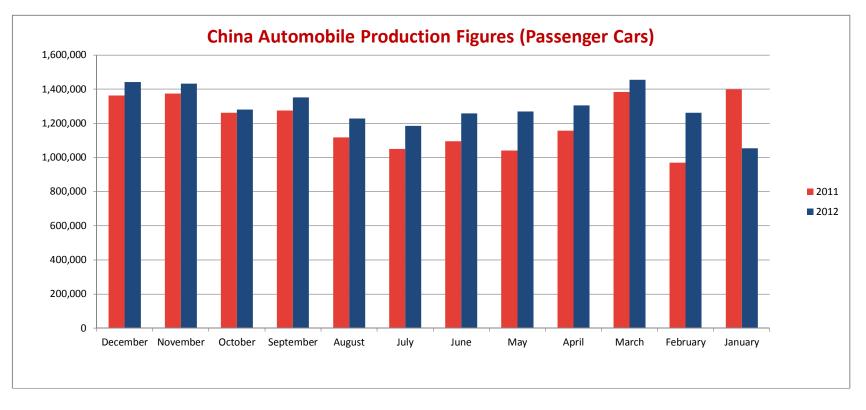

### **1. China Manufacturing & Sales Figures Automobiles**

|             |      | Sales            |                |                     | Production       |                |                     |
|-------------|------|------------------|----------------|---------------------|------------------|----------------|---------------------|
|             |      | Automobile Total | Passenger Cars | Commercial Vehicles | Automobile Total | Passenger Cars | Commercial Vehicles |
| Accumulated |      | 19,283,484       | 15,493,604     | 3,789,880           | 19,271,144       | 15,524,460     | 3,746,684           |
| December    | 2012 | 1,809,900        | 1,462,900      | 347,000             | 1,784,900        | 1,442,300      | 342,600             |
| November    | 2012 | 1,791,000        | 1,461,300      | 329,700             | 1,761,400        | 1,432,000      | 329,400             |
| October     | 2012 | 1,606,000        | 1,298,900      | 307,100             | 1,587,000        | 1,280,200      | 306,800             |
| September   | 2012 | 1,617,400        | 1,315,600      | 301,800             | 1,660,900        | 1,352,800      | 308,100             |
| August      | 2012 | 1,495,200        | 1,218,900      | 276,300             | 1,501,400        | 1,228,500      | 272,900             |
| July        | 2012 | 1,379,400        | 1,120,200      | 259,200             | 1,437,100        | 1,184,800      | 252,300             |
| June        | 2012 | 1,557,500        | 1,284,200      | 273,300             | 1,531,300        | 1,258,800      | 272,500             |
| May         | 2012 | 1,607,200        | 1,281,900      | 325,300             | 1,570,900        | 1,269,100      | 301,800             |
| April       | 2012 | 1,624,412        | 1,276,038      | 348,374             | 1,647,562        | 1,305,151      | 342,411             |
| March       | 2012 | 1,838,572        | 1,399,966      | 438,606             | 1,880,582        | 1,455,809      | 424,773             |
| February    | 2012 | 1,567,100        | 1,213,100      | 354,000             | 1,608,700        | 1,261,500      | 347,200             |
| January     | 2012 | 1,389,800        | 1,160,600      | 229,200             | 1,299,400        | 1,053,500      | 245,900             |
| Accumulated |      | 18,505,100       | 14,472,400     | 4,032,700           | 18,418,900       | 14,485,300     | 3,933,600           |
| December    | 2011 | 1,689,600        | 1,368,900      | 320,700             | 1,692,000        | 1,364,200      | 327,800             |
| November    | 2011 | 1,656,000        | 1,343,700      | 312,300             | 1,695,000        | 1,374,100      | 320,900             |
| October     | 2011 | 1,524,822        | 1,220,779      | 304,043             | 1,570,211        | 1,261,809      | 308,402             |
| September   | 2011 | 1,646,086        | 1,319,502      | 326,584             | 1,602,052        | 1,275,034      | 327,018             |
| August      | 2011 | 1,352,692        | 1,069,519      | 283,173             | 1,393,000        | 1,116,800      | 276,200             |
| July        | 2011 | 1,275,300        | 1,011,800      | 263,500             | 1,306,100        | 1,050,400      | 255,700             |
| June        | 2011 | 1,435,900        | 1,109,200      | 326,700             | 1,390,837        | 1,094,657      | 296,180             |
| May         | 2011 | 1,382,800        | 1,042,900      | 339,900             | 1,348,900        | 1,040,900      | 308,000             |
| April       | 2011 | 1,552,000        | 1,142,300      | 409,700             | 1,535,300        | 1,156,600      | 378,700             |
| March       | 2011 | 1,828,500        | 1,347,600      | 480,900             | 1,827,300        | 1,383,400      | 443,900             |
| February    | 2011 | 1,267,000        | 967,200        | 299,800             | 1,260,300        | 969,300        | 291,000             |
| January     | 2011 | 1,894,400        | 1,529,000      | 365,400             | 1,797,900        | 1,398,100      | 399,800             |